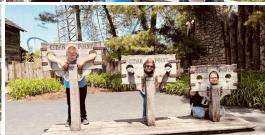

### RNI, Inc. enjoyed ARC day at Cedar Point

The RNI, Inc. crew had a great day at Cedar Point celebrating The Arc of Ohio Day 2023 held annually at the park. Integration Coordinator Carolina had a great time with Wendi, Jacob, David, and Jesse. Carolina said everyone had an AMAZING time! Thank you to ARC of Ohio for the complimentary tickets as well.