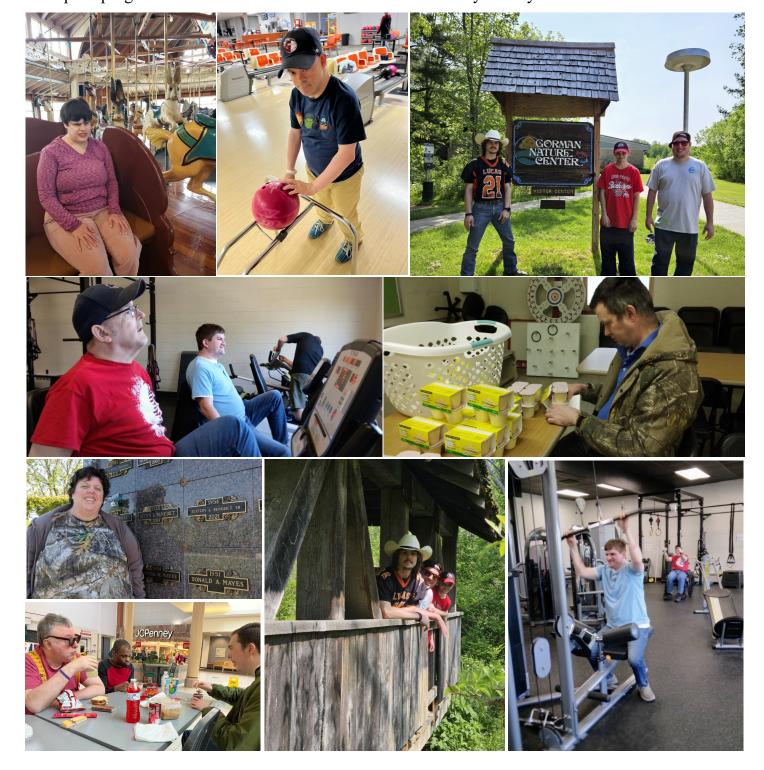

# Here are a few RNI, Inc. Community Spotlights for the month

RNI, Inc. visited a number of great places in the area over the last month. Take a look at some of the moments that were captured on their visit to Gorman Nature Center, Richland Carousel Park, bowling at Lex Lanes, workouts at the YMCA, the cemetery to visit a family members gravesite, Bucyrus Backpack program and lunches around town. The staff was busy in May!